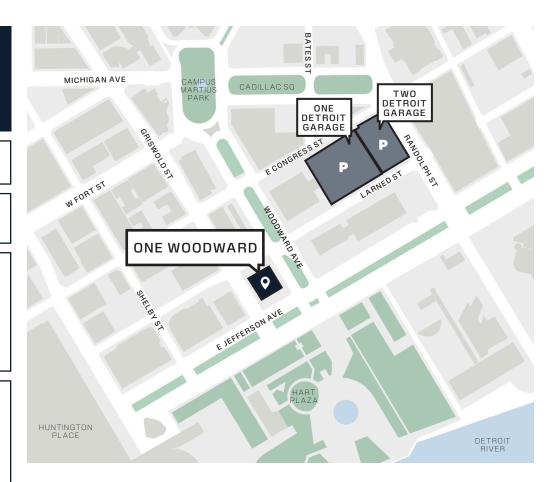

ovide unparalleled views of the Detroit River, the Windsor skyline, and Spirit and Hart Plazas.









# THE BEACON AT ONE WOODWARD



ONE WOODWARD AVE. DETROIT, MI 48226



THE BEACON: 7,200 sq ft



#### **CAPACITY:**

- 350 strolling
- 300 theater
- 300 banquet
- 150 classroom

#### **AV CAPABILITIES:**

- · Sound system
- · TV monitors with laptop connection
- Wireless handheld and lavalier microphones
- Two drop down screens with projectors
- · Complimentary WiFi



Ļ

#### **FEATURES:**

- · Partially furnished
- · Built-in stage
- · Motorized window blinds



## **CATERING:**

Please contact us for a full list of preferred caterers.



#### **BEVERAGES:**

Rock Events is the exclusive provider of alcoholic beverage service.



### PARKING:

- · Valet (by permit)
- · Self-parking



#### FLOOR PLAN:



WOODWARD AVE