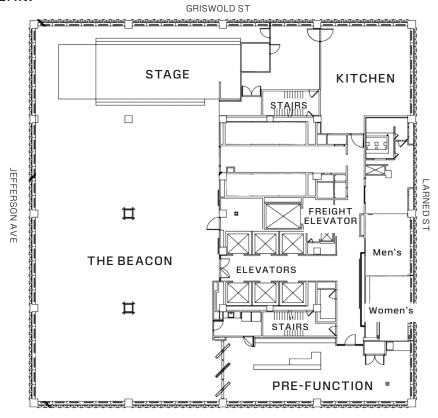

iews of the Detroit River, the Windsor skyline, and Spirit and Hart Plazas.









# THE BEACON AT ONE WOODWARD



ONE WOODWARD AVE. DETROIT, MI 48226



THE BEACON: 7,200 sq ft



#### **CAPACITY:**

- 350 strolling
- 300 theater
- 300 banquet
- 150 classroom

#### **AV CAPABILITIES:**

- · Sound system
- · TV monitors with laptop connection
- Wireless handheld and lavalier microphones
- Two drop down screens with projectors
- · Complimentary WiFi



Ļ

#### **FEATURES:**

- · Partially furnished
- · Built-in stage
- · Motorized window blinds



## **CATERING:**

Please contact us for a full list of preferred caterers.



#### **BEVERAGES:**

Rock Events is the exclusive provider of alcoholic beverage service.



### PARKING:

- · Valet (by permit)
- · Self-parking



#### FLOOR PLAN:



WOODWARD AVE