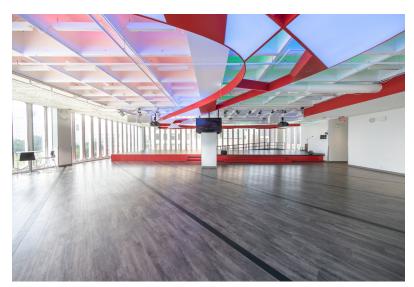

# THE BEACON

AT ONE WOODWARD

Located on the second floor of the One Woodward Building, The Beacon is a 7,200-square-foot venue that can host up to 350 guests. This versatile space, featuring a built-in stage and customizable lighting system, easily transforms to accommodate a wide variety of events.

#### **FEATURES:**

- · Partially furnished
- · Built-in stage
- · Motorized window blinds