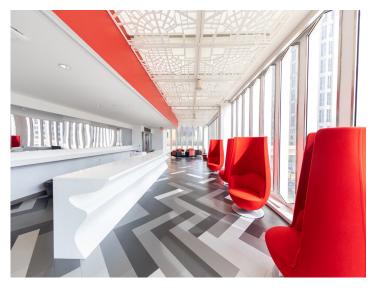

# THE BEACON

AT ONE WOODWARD

Located on the second floor of the One Woodward Building, The Beacon is a 7,200-square-foot venue that can host up to 350 guests. This versatile space, featuring a built-in stage and customizable lighting system, easily transforms to accommodate a wide variety of events.

Guests regularly utilize the space for corporate functions, parties, conferences, weddings, bar and bat mitzvahs, and other gatherings.

Guests at the Beacon are naturally drawn toward the amazing floor-to-ceiling windows that provide unparalleled views of the Detroit River, the Windsor skyline, and Spirit and Hart Plazas.