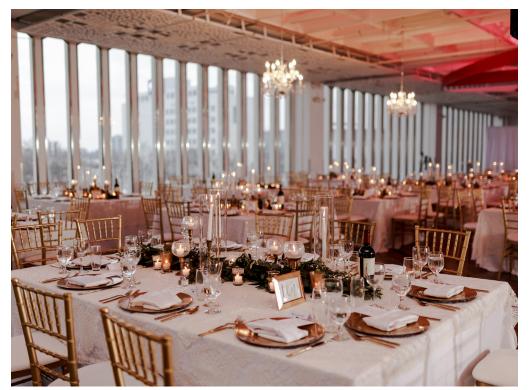

# THE BEACON

AT ONE WOODWARD

Located on the second floor of the One Woodward Building, The Beacon is a 7,200-square-foot venue that can host up to 350 guests. This versatile space, featuring a built-in stage and customizable lighting system, easily transforms to accommodate a wide variety of events.

Guests regularly utilize the space for corporate functions, parties, conferences, weddings, bar and bat mitzvahs, and other gatherings.

Guests at the Beacon are naturally drawn toward the amazing floor-to-ceiling windows that provide unparalleled views of the Detroit River, the Windsor skyline, and Spirit and Hart Plazas.