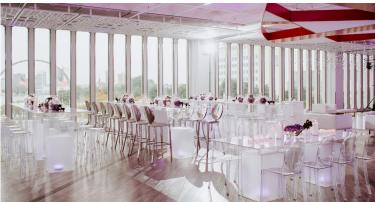

# THE BEACON

AT ONE WOODWARD

Located on the second floor of the One Woodward Building, The Beacon is a 7,200-square-foot venue that can host up to 350 guests. This versatile space, featuring a built-in stage and customizable lighting system, easily transforms to accommodate a wide variety of events.

Guests regularly utilize the space for corporate functions, parties, conferences, weddings, bar and bat mitzvahs, and other gatherings.

Guests at the Beacon are naturally drawn toward the amazing floor-to-ceiling windows that provide unparalleled views of the Detroit River, the Windsor skyline, and Spirit and Hart Plazas.