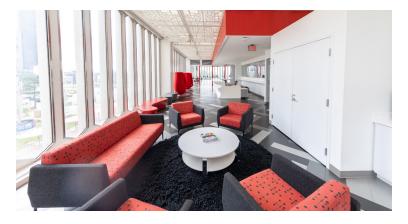

# THE BEACON

AT ONE WOODWARD

Located on the second floor of the One Woodward Building, The Beacon is a 7,200-square-foot venue that can host up to 350 guests. This versatile space, featuring a built-in stage and customizable lighting system, easily transforms to accommodate a wide variety of events.

Guests regularly utilize the space for corporate functions, parties, conferences, weddings, bar and bat mitzvahs, and other gatherings.

Guests at the Beacon are naturally drawn toward the amazing floor-to-ceiling windows that provide unparalleled views of the Detroit River, the Windsor skyline, and Spirit and Hart Plazas.