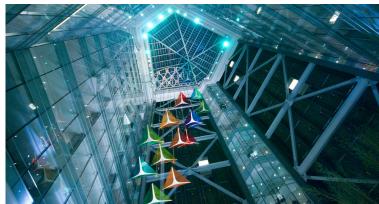

# **ONE CAMPUS MARTIUS**

LOBBY

The One Campus Martius building was constructed in the late-modernist architectural style of the early 2000s, using glass, granite and limestone as its main materials.

The lobby is home to a very unique structure: the world's largest indoor water feature. The water flows from the top of the atrium, passes through 15 vibrantly colored glass kites and flows into the lobby's water display.

The display is surrounded by more than 3,400 square feet of open lobby space, allowing the flexibility to host events with up to 200 guests in a fully customizable layout.