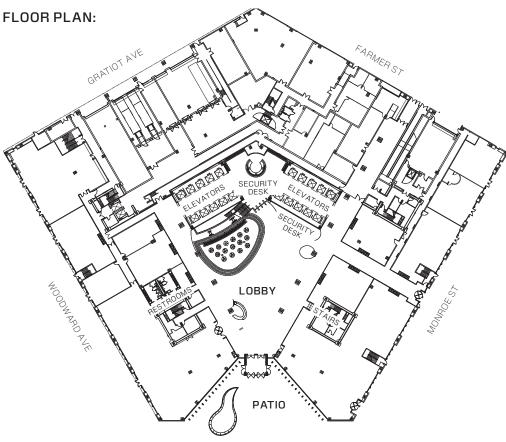

The display is surrounded by more than 3,400 square feet of open lobby space, allowing the flexibility to host events with up to 200 guests in a fully customizable layout.

# ONE CAMPUS MARTIUS

1000 WOODWARD AVE. DETROIT, MI 48226

**LOBBY:** 3,440 sq ft