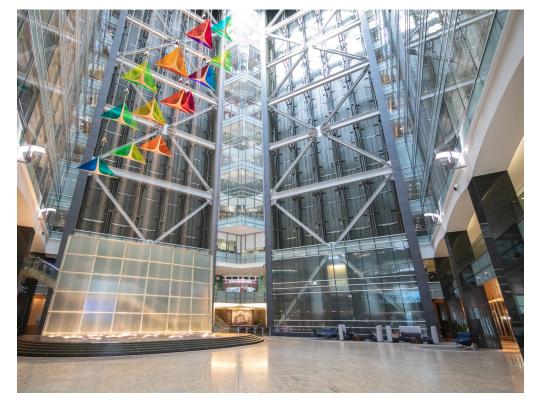

# **ONE CAMPUS MARTIUS**

LOBBY

The One Campus Martius building was constructed in the late-modernist architectural style of the early 2000s, using glass, granite and limestone as its main materials.

The lobby is home to a very unique structure: the world's largest indoor water feature. The water flows from the top of the atrium, passes through 15 vibrantly colored glass kites and flows into the lobby's water display.

The display is surrounded by more than 3,400 square feet of open lobby space, allowing the flexibility to host events with up to 200 guests in a fully customizable layout.