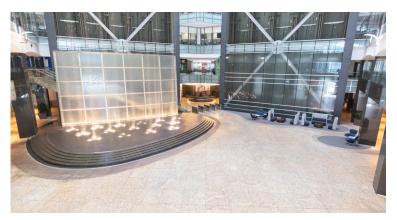

# **ONE CAMPUS MARTIUS**

LOBBY

The One Campus Martius building was constructed in the late-modernist architectural style of the early 2000s, using glass, granite and limestone as its main materials.

The lobby is home to a very unique structure: the world's largest indoor water feature. The water flows from the top of the atrium, passes through 15 vibrantly colored glass kites and flows into the lobby's water display.

The display is surrounded by more than 3,400 square feet of open lobby space, allowing the flexibility to host events with up to 200 guests in a fully customizable layout.