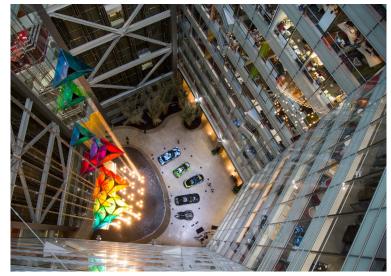

# **ONE CAMPUS MARTIUS**

LOBBY

The One Campus Martius building was constructed in the late-modernist architectural style of the early 2000s, using glass, granite and limestone as its main materials.

The lobby is home to a very unique structure: the world's largest indoor water feature. The water flows from the top of the atrium, passes through 15 vibrantly colored glass kites and flows into the lobby's water display.