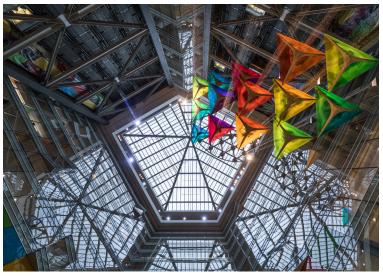

# **ONE CAMPUS MARTIUS**

LOBBY

The One Campus Martius building was constructed in the late-modernist architectural style of the early 2000s, using glass, granite and limestone as its main materials.

The lobby is home to a very unique structure: the world's largest indoor water feature. The water flows from the top of the atrium, passes through 15 vibrantly colored glass kites and flows into the lobby's water display.