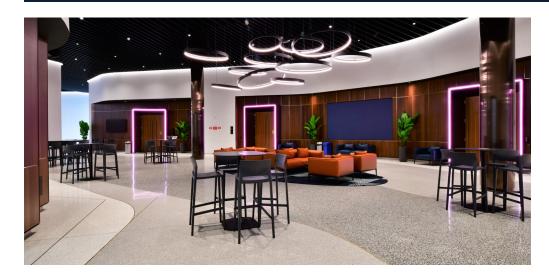

# The main event area offers 7,800 square feet of flexible space,

which can be used as one large event space or divided into three smaller rooms. It's fully equipped with state-of-the-art audio-visual equipment, including 16-foot-high acoustic walls and ceilings. The adjacent pre-function space is equal in size to the main event area, providing the perfect setting for event registration, meeting breaks, cocktail receptions, food stations and more.

#### **FEATURES:**

- · Fully furnished
- · Private greenrooms
- · Built-in bars on terrace
- · Motorized window blinds