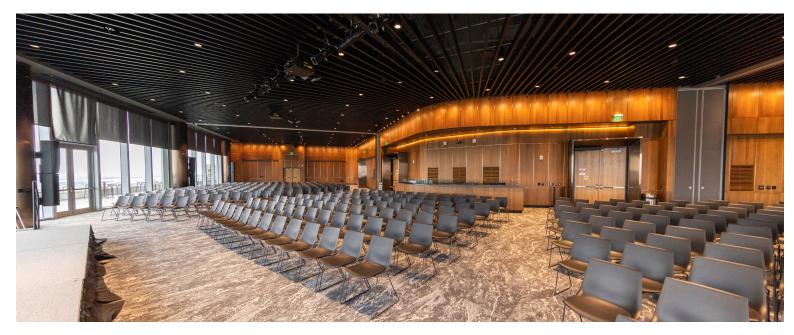

# The main event area offers 7,800 square feet of flexible space,

which can be used as one large event space or divided into three smaller rooms. It's fully equipped with state-of-the-art audio-visual equipment, including 16-foot-high acoustic walls and ceilings. The adjacent pre-function space is equal in size to the main event area, providing the perfect setting for event registration, meeting breaks, cocktail receptions, food stations and more.

#### **EVENT SPACE CAPACITY:**

- · 425 strolling
- · 425 theater
- · 400 banquet

#### **AV CAPABILITIES:**

- · Sound system
- · TV monitors with laptop connection

- Drop down screens with projectors
- · Integrated lighting system
- · Complimentary WiFi