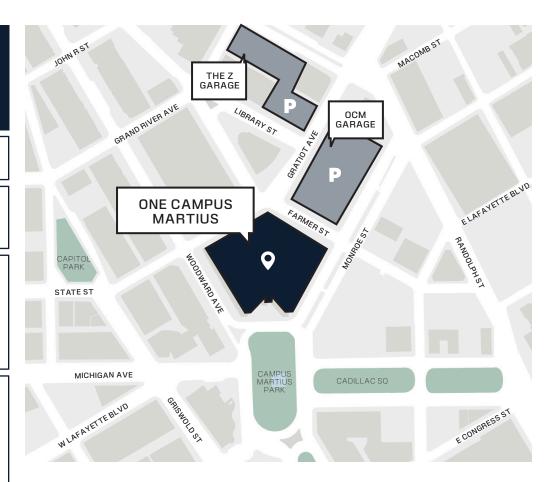

MPUS MARTIUS



1000 WOODWARD AVE. DETROIT, MI 48226



**EVENT SPACE:** 7,778 sq ft **PRE-FUNCTION:** 7,842 sq ft **TERRACE:** 5,570 sq ft



Ų

#### **EVENT SPACE CAPACITY:**

- · 425 strolling
- · 425 theater
- · 400 banquet

#### TERRACE CAPACITY:

· 300 strolling

#### **AV CAPABILITIES:**

- · Sound system
- · TV monitors with laptop connection



- Drop down screens with projectors
- · Integrated lighting system
- · Complimentary WiFi



#### **FEATURES:**

- · Fully furnished
- · Private greenrooms
- · Built-in bars on terrace
- · Motorized window blinds



#### **CATERING:**

Please contact us for a full list of preferred caterers.



#### **BEVERAGES:**

Rock Events is the exclusive provider of alcoholic beverage service.



#### PARKING:

- · Valet (by permit)
- · Self-parking



#### FLOOR PLAN: