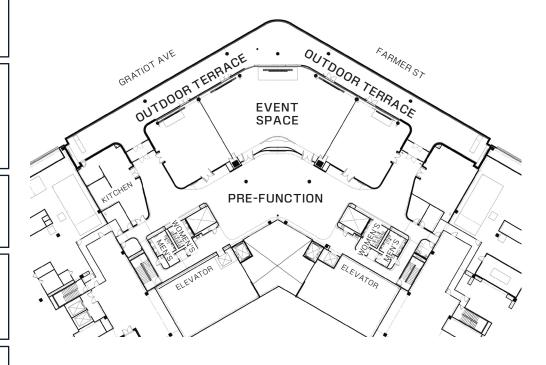

# The main event area offers 7,800 square feet of flexible space,

which can be used as one large event space or divided into three smaller rooms. It's fully equipped with state-of-the-art audio-visual equipment, including 16-foot-high acoustic walls and ceilings. The adjacent pre-function space is equal in size to the main event area, providing the perfect setting for event registration, meeting breaks, cocktail receptions, food stations and more.

The 5,500-square-foot outdoor, wraparound terrace overlooks the city's bustling Central Business District and is an ideal backdrop for any event.

### ELEVATE

AT ONE CAMPUS MARTIUS

1000 WOODWARD AVE. DETROIT, MI 48226

**EVENT SPACE:** 7,778 sq ft **PRE-FUNCTION:** 7,842 sq ft **TERRACE:** 5,570 sq ft

Ų

#### FLOOR PLAN: