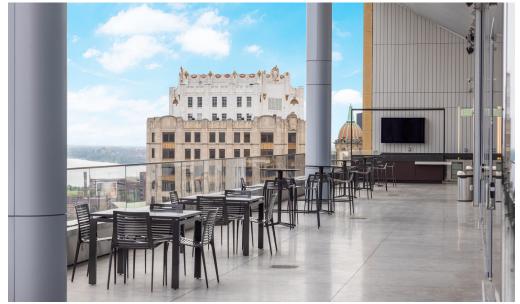

The 5,500-square-foot outdoor, wraparound terrace overlooks the city's bustling Central Business District and is an ideal backdrop for any event.

#### TERRACE CAPACITY:

· 300 strolling

#### **FEATURES:**

- · Fully furnished
- · Private greenrooms
- · Built-in bars on terrace
- · Motorized window blinds